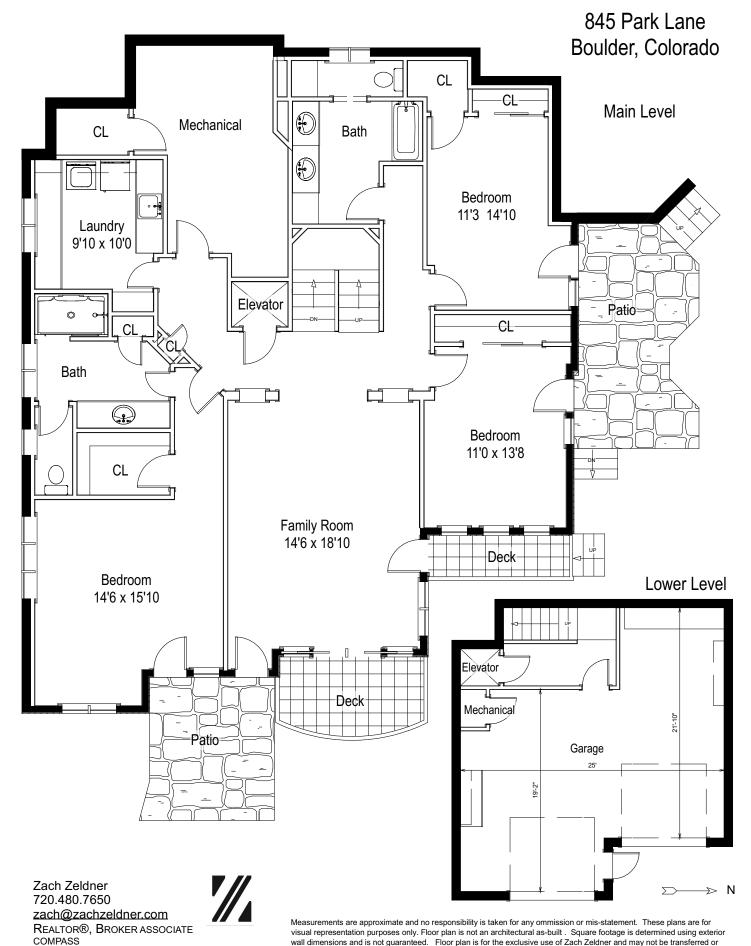

Measurements are approximate and no responsibility is taken for any ommission or mis-statement. These plans are for visual representation purposes only. Floor plan is not an architectural as-built. Square footage is determined using exterior wall dimensions and is not guaranteed. Floor plan is for the exclusive use of Zach Zeldner and may not be transferred or sold. Floor Plans prepared by Overhead Views, (303)886-9578, esw@overheadviews.com

COMPASS sold.

BOULDER, CO 80302

wall dimensions and is not guaranteed. Floor plan is for the exclusive use of Zach Zeldner and may not be transferred or Floor Plans prepared by Overhead Views, (303)886-9578, esw@overheadviews.com